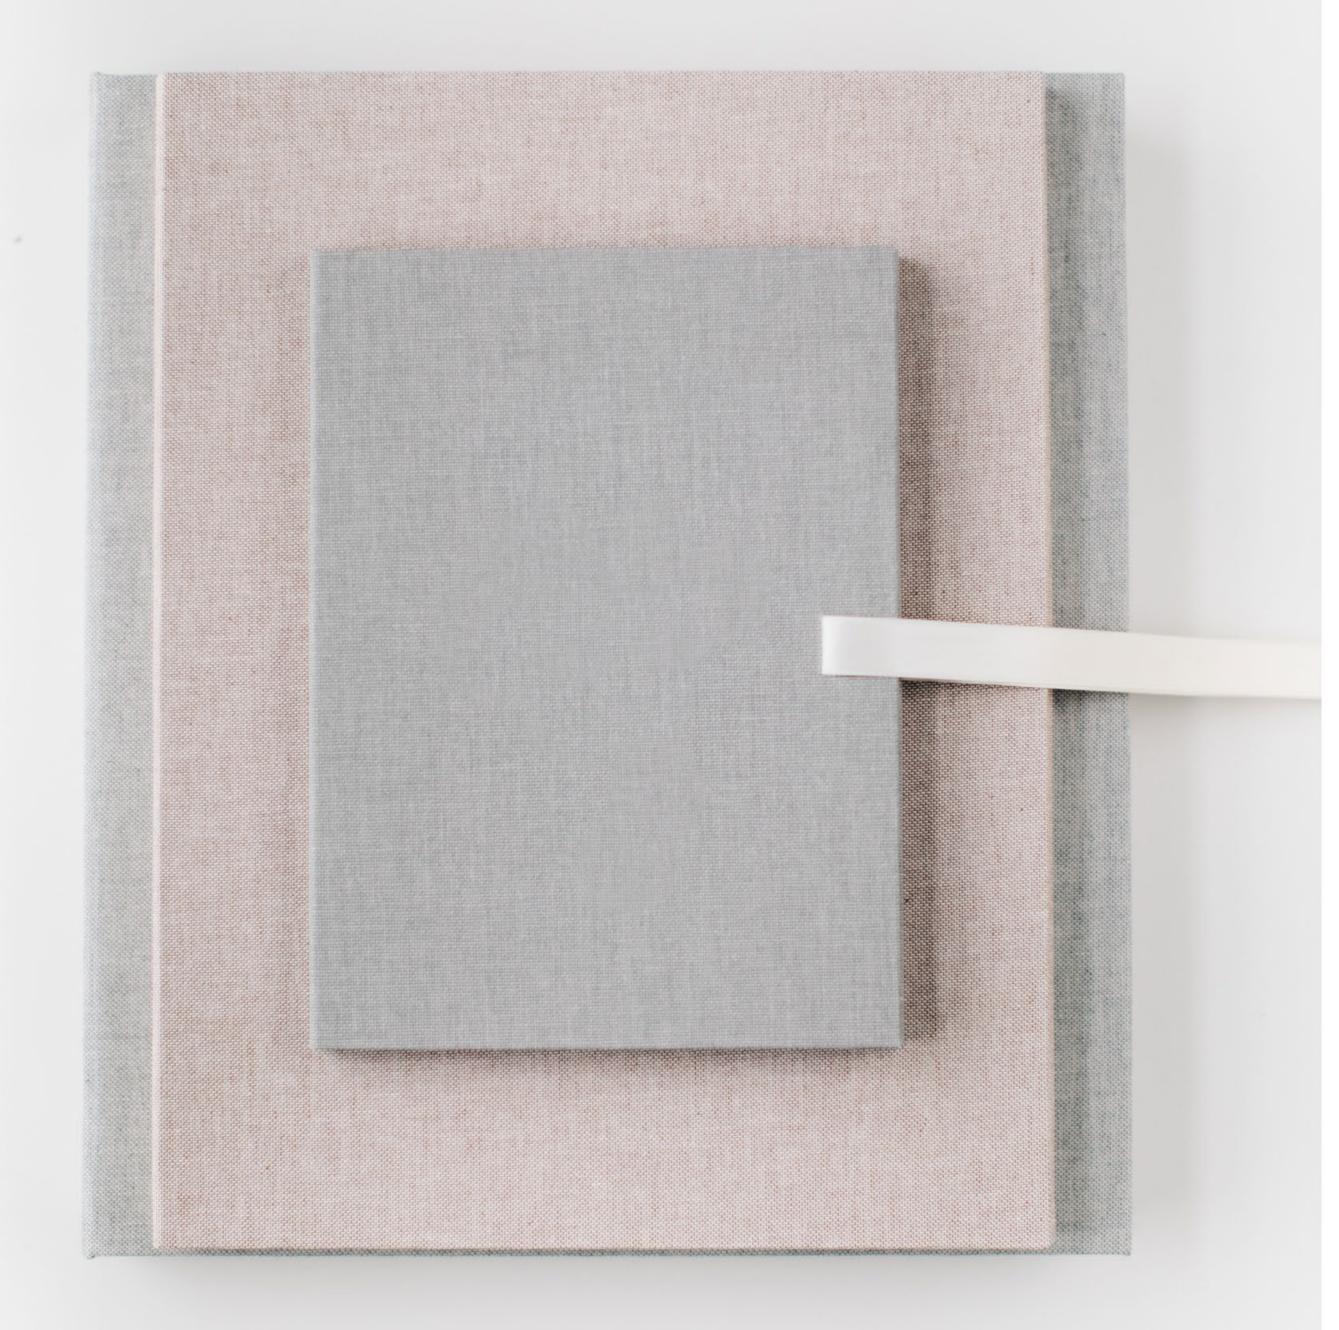

### The Clerkenwell

| 10x12inch (25.4x30.5cm) Portrait format (100 photos)  | £400 + vat |
|-------------------------------------------------------|------------|
| 14x10inch (35.5x25.4cm) Landscape format (200 photos) | £500 + vat |
|                                                       |            |

Display Box  $\pounds 200 + vat$ 