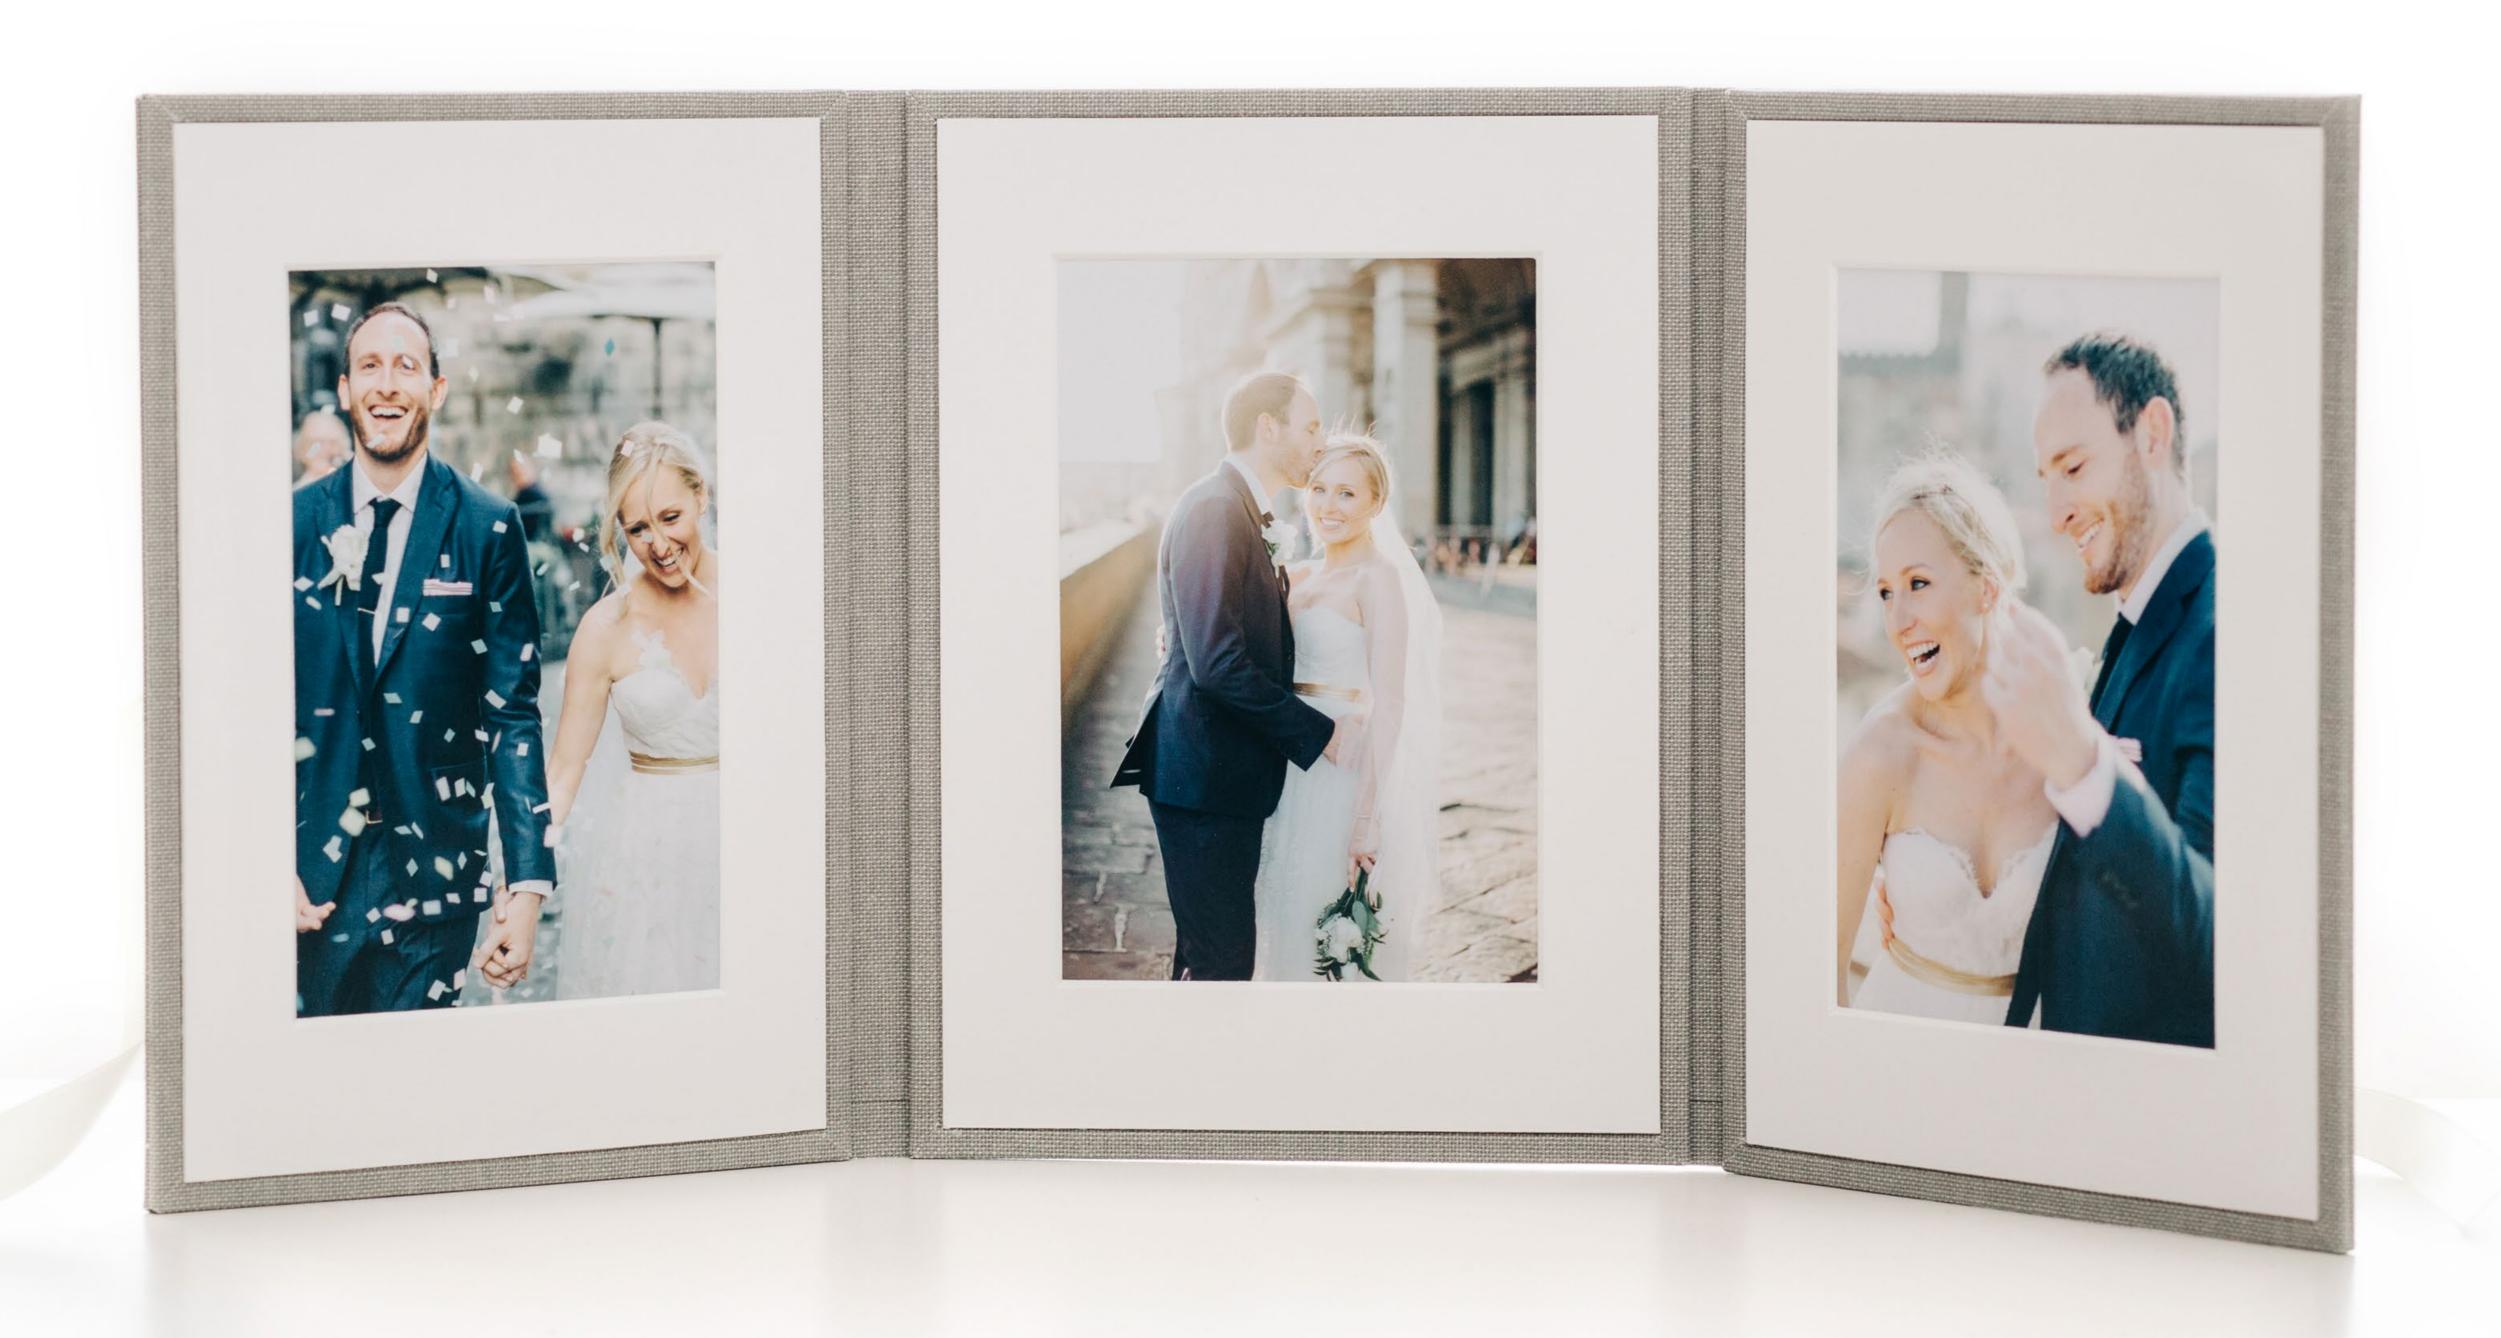

#### The Folio

| Size: A4+ | · · | £240 + vat |
|-----------|-----|------------|
| Size: A5+ |     | £199 + vat |

<sup>\*</sup> The Folio contains 3 window mounted C-type photographic prints of your choice. The hand-made and bound folio neatly folds and ties with a ribbon for safe keeping. It may also be left on display as it stands alone.