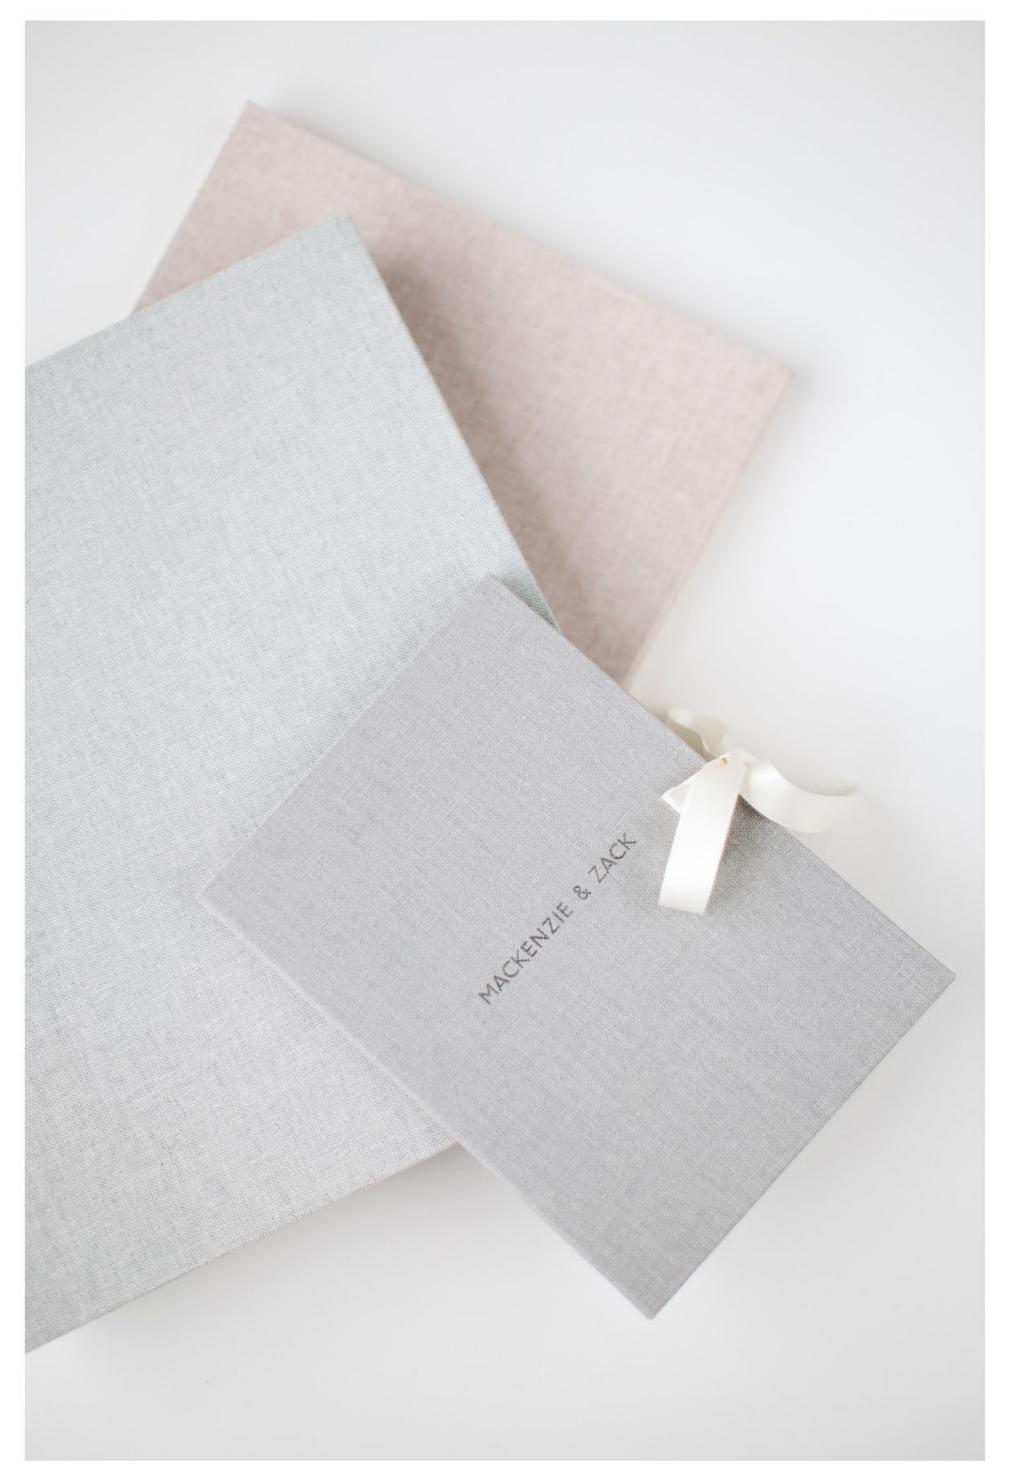

#### The Folio

| Size: A4+ | · · | £240 + vat |
|-----------|-----|------------|
| Size: A5+ |     | £199 + vat |

<sup>\*</sup> The Folio contains 3 window mounted C-type photographic prints of your choice. The hand-made and bound folio neatly folds and ties with a ribbon for safe keeping. It may also be left on display as it stands alone.