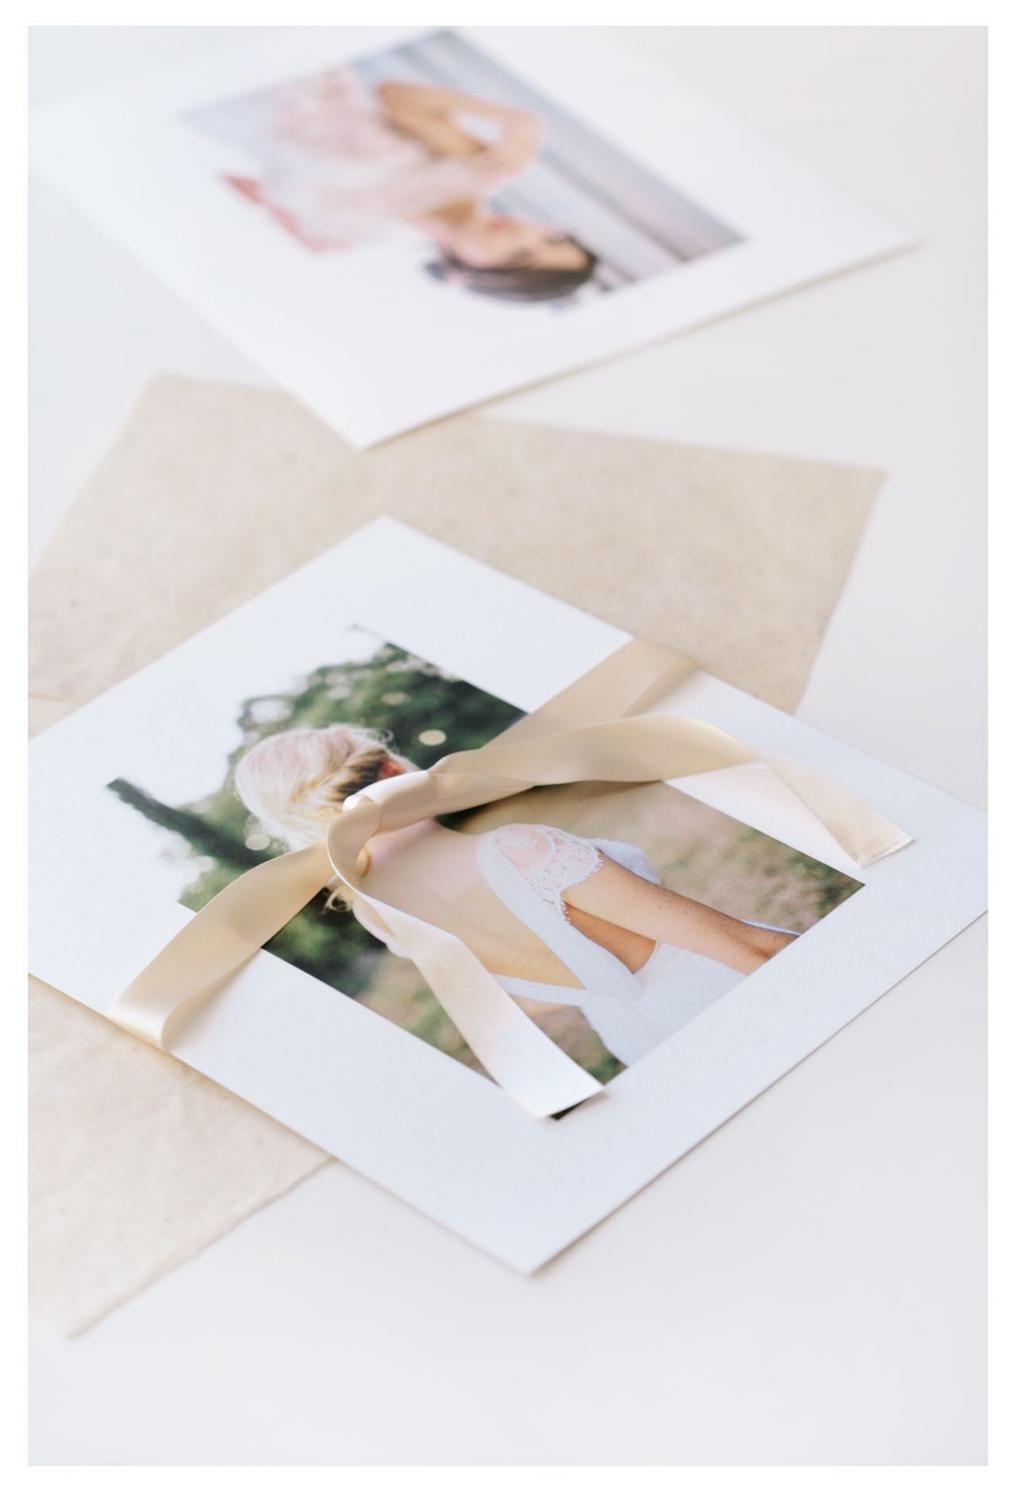

#### The Folio

| Size: A4+ | · · | £240 + vat |
|-----------|-----|------------|
| Size: A5+ |     | £199 + vat |

<sup>\*</sup> The Folio contains 3 window mounted C-type photographic prints of your choice. The hand-made and bound folio neatly folds and ties with a ribbon for safe keeping. It may also be left on display as it stands alone.