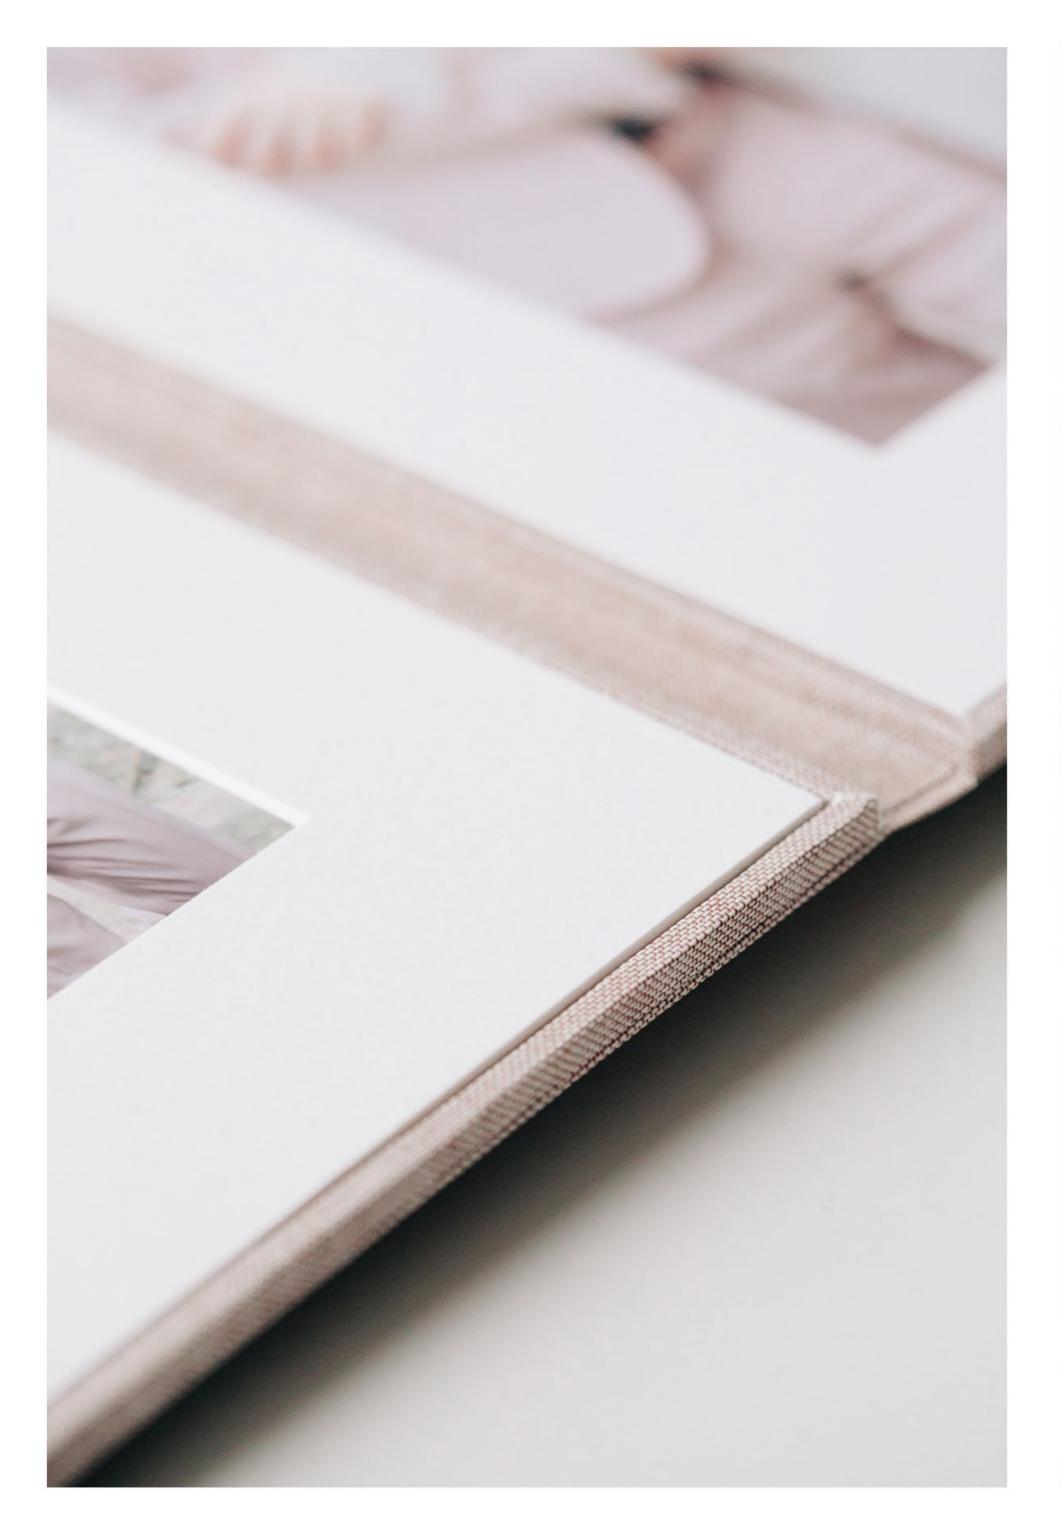

#### The Folio

| Size: A4+ | · · | £240 + vat |
|-----------|-----|------------|
| Size: A5+ |     | £199 + vat |

<sup>\*</sup> The Folio contains 3 window mounted C-type photographic prints of your choice. The hand-made and bound folio neatly folds and ties with a ribbon for safe keeping. It may also be left on display as it stands alone.